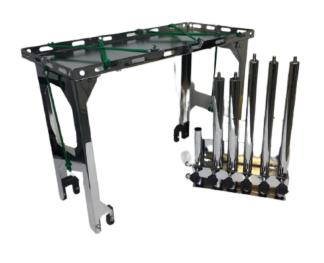

## FR-AM1 ECMO Transport System

Always innovating Forza Rescue introduces the ECMO transport system. The device for extracorporeal membrane oxygenation is an equipment used for highly complex transfers, so it must be transported with great care and safety.

With this in mind, Forza Rescue has developed together with the most experienced paramedics in the area, an extremely resistant and reliable transport, built in carbon steel with a chrome finish, has elastic straps for equipment fastening, in addition to a set of rods for up to 6 infusion pumps, oxygenation membrane, console base and other ECMO parts and is available in a foldable version for ambulance and fixed version for aeromedical transfer.

## **FEATURES**:

- Carbon steel frame.
- High quality chrome finish.
- · Set of rods for accessories fastening.
- Foldable system for the ambulance version.
- Fixed system for aeromedical version.
- Easy cleaning and asepsis.
- Load capacity: 40Kg.