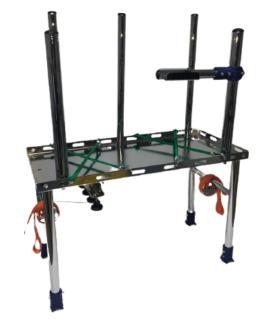

## FR-AM1 ECMO Transport System

Always innovating Forza Rescue introduces the ECMO transport system. The device for extracorporeal membrane oxygenation is an equipment used for highly complex transfers, so it must be transported with great care and safety.

With this in mind, Forza Rescue has developed together with the most experienced paramedics in the area, an extremely resistant and reliable transport, built in carbon steel with a chrome finish, has elastic straps for equipment fastening, in addition to a set of rods for up to 6 infusion pumps, oxygenation membrane, console base and other ECMO parts and is available in a foldable version for ambulance and fixed version for aeromedical transfer.

## **FEATURES**:

- Carbon steel frame.
- High quality chrome finish.
- · Set of rods for accessories fastening.
- Foldable system for the ambulance version.
- Fixed system for aeromedical version.
- Easy cleaning and asepsis.
- Load capacity: 40Kg.