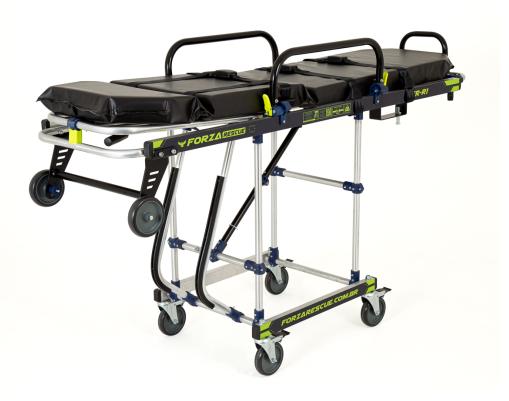

## FR-R1 Folding Cot

## **FEATURES**

- Light, compact and resistant structure.
- 5-inch swivel casters with brakes and swivel lock system.
- Waterproof mattress, covered in electronically welded vinul.
- Seat belts with automotive clamps.
- Backboard with height adjustment (Fowler System).
- Equipment produced according to the standards DIN EN 1865, NBR 14561 and AMD STD 004.
- · Load capacity: 300Kg.

## **EXCLUSIVE FORZA RESCUE DIFFERENTIALS**

- Main structure with rectangular frame.
- Central lubrication system.
- Safety stop to protect the paramedic hands.
- Automatic safety system with 2 activation stages.
- Unified assembly that facilitates maintenance processes
- Split mattress that increases patient comfort.