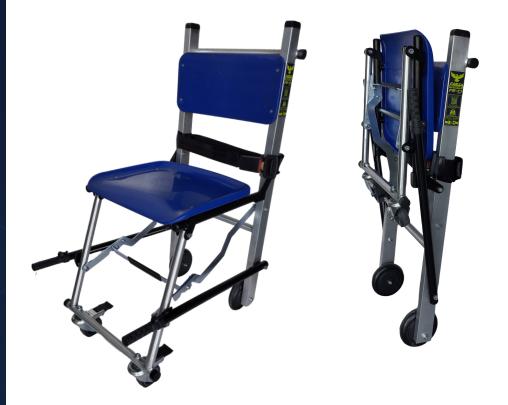

## FR-C1 Rescue Chair - Light Model

## FEATURES

- Light, compact and resistant structure.
- 5-inch rear casters.
- 3-inch front casters.
- Anatomical backrest and seat in easy-to-clean plastic material.
- Seat belt with automotive coupling or PVC quick coupling.
- Extender front levers.
- Foldable system for storage and transport.
- Ambulance fasten system (optional).
- Equipment produced in agreement with DIN EN 1865.
- Load capacity: 160Kg.

## **EXCLUSIVE FORZA RESCUE FEATURES**

- Main structure with rectangular frame.
- High quality anatomical back and seat.
- Front levers with negative angle extender system, providing greater cervical comfort for the paramedic, especially when transporting patients on staircases.